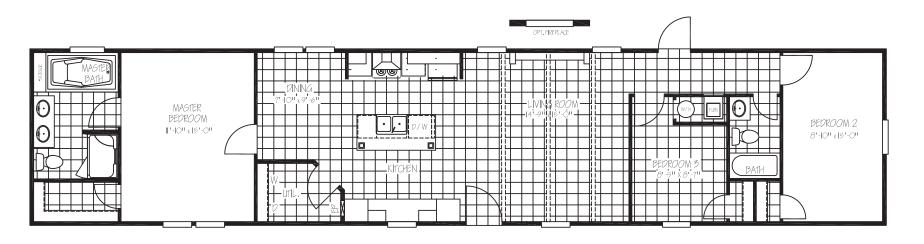

## **CYPRESS**

TTM16763C | 16 x 76 | 1,191 sq. ft. | 3 Bed 2 Bath



# STANDARD FEATURES

### **KITCHEN**

- 42" Overhead Cabinet System
- 3/4" Hardwood Cabinet Doors
- Lined Overhead Cabinets
- · Lined Center Shelf in Base Cabinets
- Brushed Nickel Lever Handles Interior Doors
- White Farmhouse Kitchen Sink
- · Spring Loaded Faucet
- LED Flush Mounted Ceiling Lights

## **BATHS**

- 72" Deck Tub W/Cab Door Access to Plumbing
- 48" Fiberglass Shower with Glass Doors
- · Dual Ceramic Lavs in Master
- · LED Flush Mounted Ceiling Lights over Shower, Tub, Lav
- 54" Fiberglass Tub/Shower in Guest Bath
- Brushed Nickel Metal Faucets w/Lever Handles
- Elongated Toilets
- Master Bath Mirror Trim

## **INSULATION**

- R-21 Blown Fiberglass Roof (Formaldehyde Free)
- R-11 Fiberglass Insulation in Walls (Kraft Back)
- R-11 Fiberglass Insulation in Floors
- Thermal Z